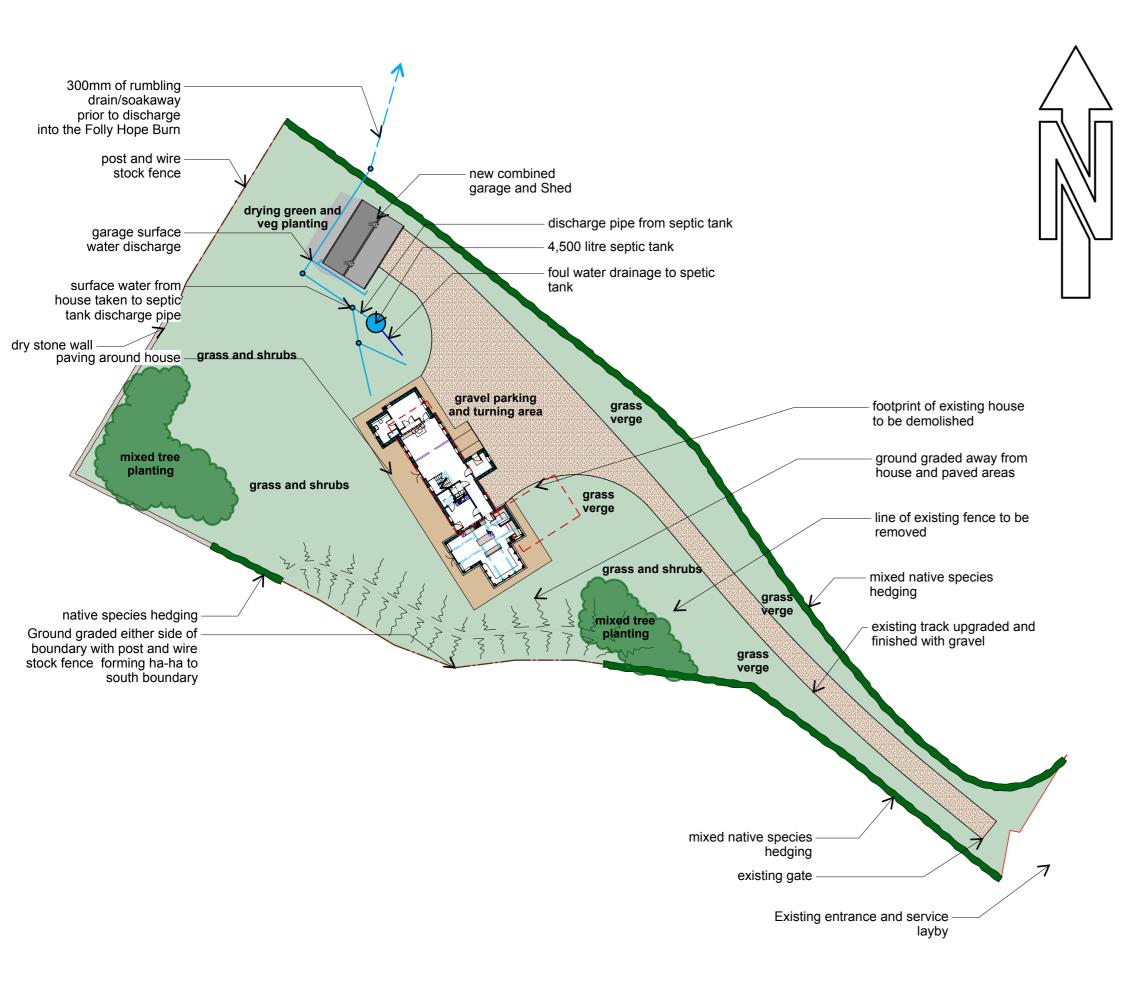

## Notes on Hedge Planting:

- **1.** Where shown boundaries to be planted out with a mix of Hawthorn, Blackthorn and Dogrose.
- **2.** Preparation: prior to planting ground to be prepared with topsoil to a depth of 300mm and allowed to settle for at least two months before planting.
- **3.** Hedge to be planted with 60-90 cm whips in two staggered rows at 35 cm between plants.
- **4.** Plants to be protected with degradable rabbit proof tubes.
- **5.** Planting to take place within first planting season following occupation between October and March. Watering to be carried out during periods of drought within first year. Plants to maintained with any dead plants replaced within the first 2 years. Pruning/cutting to be carried out to encourage dense growth.

## Notes on Tree Planting:

**1.** Where shown mixed native tree planting for screening, shelter and amenity. Equal quantities planted at a spacing of approximately 1.5 x 1.5 m of the following:

Gean Cherry (Prunus avium) Rowan (Sorbus aucuparia) Hornbeam (Carpinus betulus) Hazel (Corylus laevigata)

Birch (Betual pendula)

Crab Apple (Malus sylvestris)

Field maple (Acer campestre)

- **2. Preparation**: prior to planting ground to be prepared with topsoil to a depth of 300mm and allowed to settle for at least two months before planting.
- $\ensuremath{\mathbf{3.\,Planting}}$  trees to be supplied as 40-60 cm tall bare-rooted or cell-grown.
- **4. Tree protection:** Tree planting to entirely enclosed within Post and Wire stock Fencing, with individual rabbit/vole guards at each tree.
- **5. Maintenance**: trees will be maintained and replaced if necessary

Drawing Title:SITE PLAN

Job Title: Proposed Restoration/Re-building of Folly Bank,
Woodside Farm, Yetholm, TD5

Client: Mr Roddy and Mrs Rachel Jackson

Drawing Number: 812P2-02
Drawing Scale: 1:500
Drawing Date: 5 May 2019